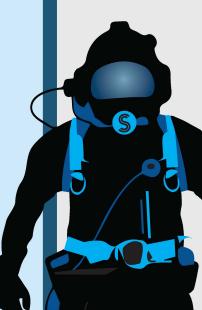

## **SYNERY DENIM HOT WATER COVERALLS – SY-HWCDENIM**

#### **SYNERY DENIM HOT WATER COVERALLS – SY-HWCDENIM**

| S/I | DESCRIPTION                                   |  |  |
|-----|-----------------------------------------------|--|--|
| 1   | Developed by ex divers                        |  |  |
| 2   | 100% cotton heavy duty denim                  |  |  |
| 3   | Rubber pipes with small tiny hoses            |  |  |
|     | throughout the suit for hot water             |  |  |
|     | circulation                                   |  |  |
| 4   | Targets the chest, legs, arms feet and        |  |  |
|     | hands                                         |  |  |
| 5   | 4 inch of pipe extends into the gloves and    |  |  |
|     | boots to keep hands and feet warm             |  |  |
| 6   | Teflon valve with brass fittings provided for |  |  |
|     | diver to control hot water flow               |  |  |

| MAIN FEATURES                           |  |  |  |
|-----------------------------------------|--|--|--|
| Velcro closure at chest for quick wear/ |  |  |  |
| removal                                 |  |  |  |
| Velcro tightening straps at wrists      |  |  |  |
| Safely stripes on arms                  |  |  |  |
|                                         |  |  |  |