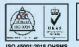

## **SYNERY DENIM HOT WATER COVERALLS – SY-HWCDENIM**

#### **SYNERY DENIM HOT WATER COVERALLS – SY-HWCDENIM**

| S/I | DESCRIPTION                                   |  |  |
|-----|-----------------------------------------------|--|--|
| 1   | Developed by ex divers                        |  |  |
| 2   | 100% cotton heavy duty denim                  |  |  |
| 3   | Rubber pipes with small tiny hoses            |  |  |
|     | throughout the suit for hot water             |  |  |
|     | circulation                                   |  |  |
| 4   | Targets the chest, legs, arms feet and        |  |  |
|     | hands                                         |  |  |
| 5   | 4 inch of pipe extends into the gloves and    |  |  |
|     | boots to keep hands and feet warm             |  |  |
| 6   | Teflon valve with brass fittings provided for |  |  |
|     | diver to control hot water flow               |  |  |

| MAIN FEATURES                           |  |  |  |
|-----------------------------------------|--|--|--|
| Velcro closure at chest for quick wear/ |  |  |  |
| removal                                 |  |  |  |
| Velcro tightening straps at wrists      |  |  |  |
| Safely stripes on arms                  |  |  |  |
|                                         |  |  |  |

| S/I | ORDERING INFO | Part number     |
|-----|---------------|-----------------|
| 1   | Medium size   | SY-HWCDENIM-M   |
|     | Large size    | SY-HWCDENIM-L   |
| 3   | Xlarge size   | SY-HWCDENIM-XL  |
| 4   | XXlarge size  | SY-HWCDENIM-XXL |