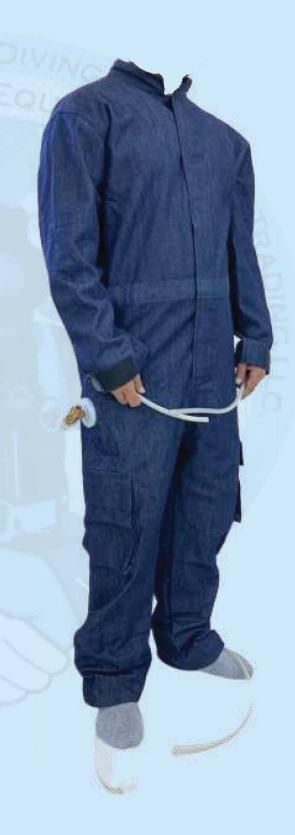

s to keep hands and feet warm             |  |  |
| 6   | Teflon valve with brass fittings provided for |  |  |
|     | diver to control hot water flow               |  |  |

| MAIN FEATURES                           |  |  |  |
|-----------------------------------------|--|--|--|
| Velcro closure at chest for quick wear/ |  |  |  |
| removal                                 |  |  |  |
| Velcro tightening straps at wrists      |  |  |  |
| Safely stripes on arms                  |  |  |  |
|                                         |  |  |  |

| S/I | ORDERING INFO | Part number     |
|-----|---------------|-----------------|
| 1   | Medium size   | SY-HWCDENIM-M   |
|     | Large size    | SY-HWCDENIM-L   |
| 3   | Xlarge size   | SY-HWCDENIM-XL  |
| 4   | XXlarge size  | SY-HWCDENIM-XXL |













## **SYNERGY INFRASTRUCTURE**





#### SYNERY DENIM HOT WATER COVERALLS - SY-HWCDENIM

# **Contact us**

29th Street, Amman Road, Behind Al Huraiz Est. For Industry, Al Qusais, Industrial Area – 1, Dubai, United Arab Emirates

Website: www.synergyequipment.comEmail: ram@synergyequipment.comFor Sale: info@synergyequipment.com