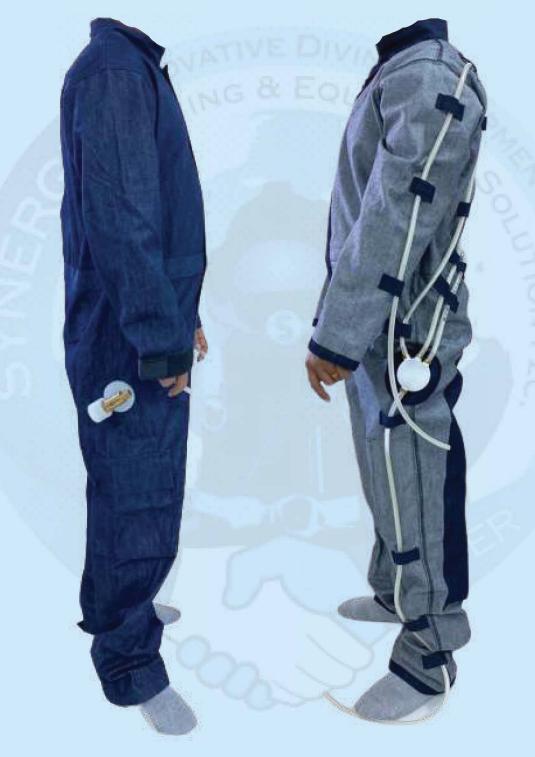

## **SYNERY DENIM HOT WATER COVERALLS – SY-HWCDENIM**

#### **SYNERY DENIM HOT WATER COVERALLS – SY-HWCDENIM**

| S/I | DESCRIPTION                                   |  |  |
|-----|-----------------------------------------------|--|--|
| 1   | Developed by ex divers                        |  |  |
| 2   | 100% cotton heavy duty denim                  |  |  |
| 3   | Rubber pipes with small tiny hoses            |  |  |
|     | throughout the suit for hot water             |  |  |
|     | circulation                                   |  |  |
| 4   | Targets the chest, legs, arms feet and        |  |  |
|     | hands                                         |  |  |
| 5   | 4 inch of pipe extends into the gloves and    |  |  |
|     | boots to keep hands and feet warm             |  |  |
| 6   | Teflon valve with brass fittings provided for |  |  |
|     | diver to control hot water flow               |  |  |

| MAIN FEATURES                           |  |  |  |
|-----------------------------------------|--|--|--|
| Velcro closure at chest for quick wear/ |  |  |  |
| removal                                 |  |  |  |
| Velcro tightening straps at wrists      |  |  |  |
| Safely stripes on arms                  |  |  |  |
|                                         |  |  |  |

| S/I | ORDERING INFO | Part number     |
|-----|---------------|-----------------|
| 1   | Medium size   | SY-HWCDENIM-M   |
|     | Large size    | SY-HWCDENIM-L   |
| 3   | Xlarge size   | SY-HWCDENIM-XL  |
| 4   | XXlarge size  | SY-HWCDENIM-XXL |